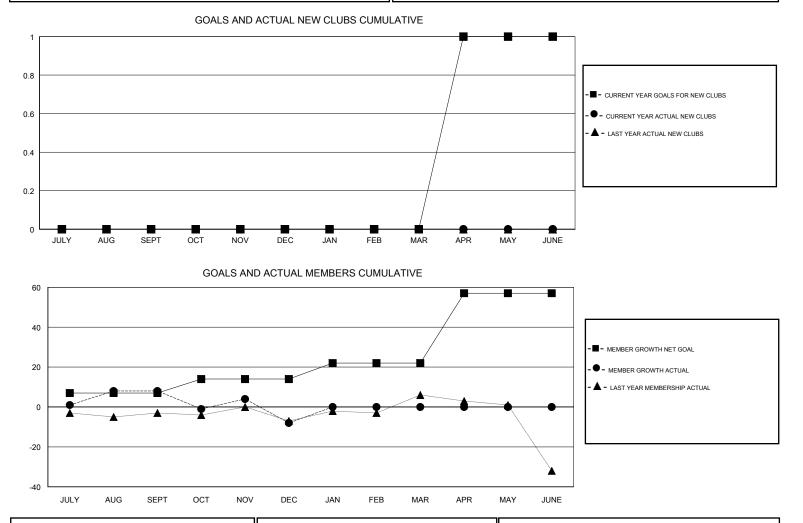

#### GMT CA

| Clubs         |               |           |               | Members               |                           |                         |                                                    |
|---------------|---------------|-----------|---------------|-----------------------|---------------------------|-------------------------|----------------------------------------------------|
|               | RESULTS FOR   | 2017-2018 |               | RESULTS FOR 2017-2018 |                           |                         |                                                    |
| QUARTER       | NEW CLUB GOAL | NEW CLUBS | DROPPED CLUBS | QUARTER               | MEMBER GROWTH NET<br>GOAL | MEMBER GROWTH<br>ACTUAL | DROPPED<br>MEMBERS ACTUAL<br>(including transfers) |
| JULY/AUG/SEPT | 0             | 0         | 0             | JULY/AUG/SEPT         | 7                         | 42                      | 22                                                 |
| OCT/NOV/DEC   | 0             | 0         | 0             | OCT/NOV/DEC           | 7                         | 25                      | 38                                                 |
| JAN/FEB/MAR   | 0             | 0         | 0             | JAN/FEB/MAR           | 8                         | 0                       | 0                                                  |
| APR/MAY/JUNE  | 1             | 0         | 0             | APR/MAY/JUNE          | 35                        | 0                       | 0                                                  |